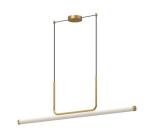

## **DESCRIPTION**

The Vesper Collection offers a softer variation of industrial design in a unique way. The playful U-shaped frame gives way to two frosted polycarbonate diffusers that are perfect for lighting table areas or kitchen islands. Available in two lovely finishes, the Vesper family is sure to be a statement piece regardless of where it's placed.

## **SPECIFICATION DETAILS**

| Fixture Dimensions       | L48-1/4" x W1-3/4" x H13-5/8"                              |
|--------------------------|------------------------------------------------------------|
| Light Source             | LED with DC Driver                                         |
| Wattage                  | 35W                                                        |
| Total Lumens             | 2380lm                                                     |
| Delivered Lumens         | 1740lm*                                                    |
| Voltage                  | 120V                                                       |
| <b>Color Temperature</b> | 3000K                                                      |
| CRI (Ra)                 | 90CRI                                                      |
| Optional Color Temps     | 2700K - 5000K Available, Minimum Order Quantities<br>Apply |
| LED Rated Life           | 50,000 hours                                               |
| Dimming                  | 100% - 10%, TRIAC or ELV Dimmer (Not Included)             |
| Diffuser Details         | Frosted Acrylic                                            |
| Adjustable               | Yes                                                        |
| Wire Length              | 120" Max                                                   |
| Wire Type                | Black                                                      |
| Minimum Hang Height      | 18"                                                        |
| Sloped Ceiling Adaptable | Yes                                                        |
| Location                 | Dry                                                        |
| Illumination Direction   | Up/Down                                                    |
| Canopy Dimensions        | D6-3/8" x H1-7/8"                                          |