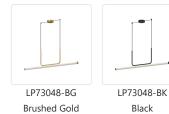

<sup>\*</sup> For custom options, consult factory for details.
\* For warranty information, please visit www.kuzcolighting.com/warranty

19054 28TH AVENUE SURREY - BC V3Z 6M3 CANADA

17-7/16" Ø6-3/8" MAX 120" Finish BG - Brushed Gold 13-5/8" 48-1/4"